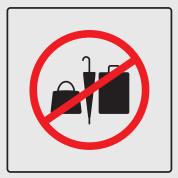

#### • It is strictly forbidden:

to sit in any other manner than the position shown as the correct posture; to hold any object others than the plant handed to you by the staff, which must be placed in the belt provided; to attempt to climb up *The Florence Experiment Slides* from the bottom.