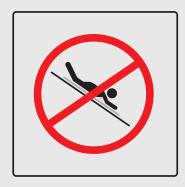

#### • It is strictly forbidden:

to sit in any other manner than the position shown as the correct posture; to hold any object others than the plant handed to you by the staff, which must be placed in the belt provided; to attempt to climb up *The Florence Experiment Slides* from the bottom.