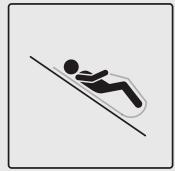

#### • It is strictly forbidden:

to sit in any other manner than the position shown as the correct posture; to hold any object others than the plant handed to you by the staff, which must be placed in the belt provided; to attempt to climb up *The Florence Experiment Slides* from the bottom.